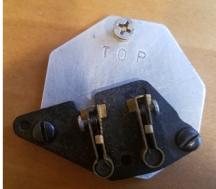

## **Direction**

- 1. First load the brushes & springs into the brush plate holder.
- 2. Cover back side with Plate. (Optional to use the screws to hold holder to plate)
- 3. Now install both the plate & holder back on engine.
- 4. If installed remove the screws holding Brush plate to Install plate.
- 5. Slide the plate out from under the brush plate holder.
- 6. Screw the brush plate back in place.