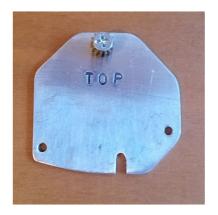

## **Brushes Installation Plate**

This installation tool is to hold the brush in the brush plate as you install it.

"If we don't make it yet, Let us know & it could be our next Product."

## **Direction**

- 1. First load the brushes & springs into the brush plate holder.
- 2. Cover back side with Plate. (Optional to use the screws to hold holder to plate)
- 3. Now install both the plate & holder back on engine.
- 4. If installed remove the screws holding Brush plate to Install plate.
- 5. Slide the plate out from under the brush plate holder.
- 6. Screw the brush plate back in place.