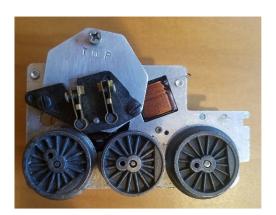

## **Direction**

- 1. First load the brushes & springs into the brush plate holder.
- 2. Cover back side with Plate. (Optional to use the screws to hold holder to plate)
- 3. Now install both the plate & holder back on engine.
- 4. If installed remove the screws holding Brush plate to Install plate.
- 5. Slide the plate out from under the brush plate holder.
- 6. Screw the brush plate back in place.